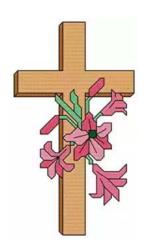

Cross with Flowers cross stitch pattern/ chart:
Can be used for cards, frames, larger designs -

Cross with Flowers cross stitch pattern/ chart: Can be used for cards, frames, larger designs good for Easter, baptism, sympathy cards.

by R H N Hardy(Kindle Edition)

★★★★★ 5 out of 5
Language : English
File size : 4596 KB
Screen Reader : Supported
Print length : 9 pages

Chart included is for Cross with flowers as shown. Perfect for Easter, sympathy cards, baptisms or to put in a frame.

Design uses whole stitch, half stitch and Backstitch.

Design is approximately 2.29" width x 4.07" height (5.82 cm x 10.34 cm ) on 14 count aida (32x57 stitches)