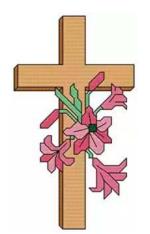

Cross with Flowers cross stitch pattern/ chart:
Can be used for cards, frames, larger designs -

Cross with Flowers cross stitch pattern/ chart: Can be used for cards, frames, larger designs good for Easter, baptism, sympathy cards.

by R H N Hardy(Kindle Edition)

★★★★★ 5 out of 5
Language : English
File size : 4596 KB
Screen Reader : Supported
Print length : 9 pages

Chart included is for Cross with flowers as shown. Perfect for Easter, sympathy cards, baptisms or to put in a frame.

Design uses whole stitch, half stitch and Backstitch.

Design is approximately 2.29" width x 4.07" height (5.82 cm x 10.34 cm ) on 14 count aida (32x57 stitches)