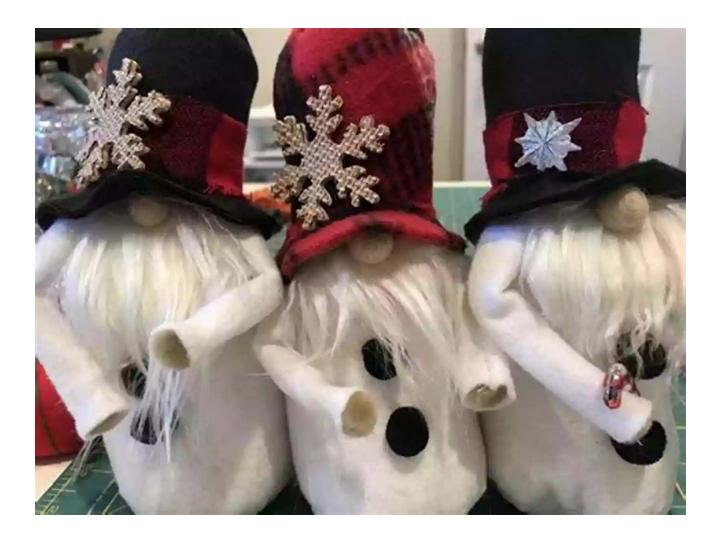

# Gnome With Snowman: A Must-Have Addition to Your Winter Wonderland

When winter arrives, it brings along with it a magical charm that creates a wonderland for all to enjoy. One essential element that adds a whimsical touch to your winter wonderland is the charming Gnome with Snowman figurine. This delightful decorative piece captures the essence of the season, bringing joy and warmth to your home, both indoors and outdoors.

#### **Unveiling the Gnome With Snowman:**

The Gnome with Snowman is a beautifully crafted figurine that showcases the enchanting companionship between a gnome and a snowman. Standing tall, these delightful characters depict the joy of winter and the spirit of togetherness. Whether placed on your mantelpiece, tabletop, or outdoor garden, the Gnome with Snowman instantly brightens up any space, making it a must-have for all winter enthusiasts.

 Appealing Aesthetics: The adorable gnome with its pointy hat and long white beard, paired with the cheerful snowman, creates a visually captivating scene. This figurine appeals to both adults and children, evoking a sense of nostalgia and wonder.

- Symbol of Winter Magic: The gnome and the snowman are iconic symbols of the enchanting winter season. Having this figurine displayed in your home represents the magic and joy that accompanies winter, instantly turning your space into a winter wonderland.
- Indoor and Outdoor Versatility: The Gnome with Snowman is suitable for both indoor and outdoor displays. Whether you choose to place it on your living room shelf or adorn your front porch, this figurine effortlessly enhances the charm of any setting.
- Perfect Gift: Looking for a unique and heartwarming gift for your loved ones? The Gnome with Snowman makes an exceptional choice. It conveys the warmth of winter while bringing a smile to anyone's face.
- Handcrafted Quality: Each Gnome with Snowman figurine is meticulously handcrafted, ensuring attention to detail and a touch of uniqueness in every piece. The high-quality materials used make this figurine a durable and longlasting addition to your winter wonderland collection.